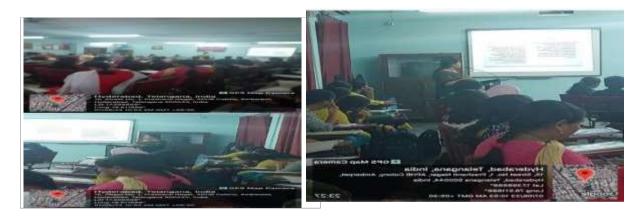

## **Room No.2** Multi Purpose Seminar Hall in CTE Building Ground Floor

Room No.3: Language class, with Wifi facility, projector, cc cameras in the CTE Building

Room Number 4: B.Ed classroom1, wififacility with cccameras, Projector, mic system, sound system, white oard in the first floor of CTE Building