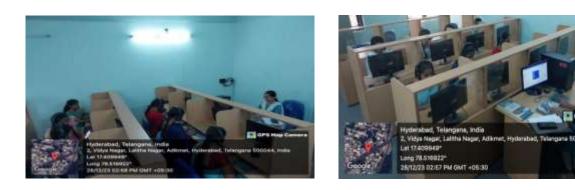

Room No.5: First floor computer lab with CC cameras

Room No. 6: PG diploma classroom with projector and white board first floor

Room No.7 M.Ed Classroom in the Second Floor Projector with White board