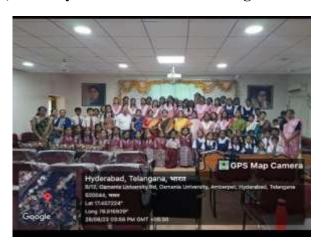

## ICT ENABLED SEMINAR HALL CONFERENCE HALL AND CLASSROOMS WITH PHOTOES

Room No.1: Dr.Janapathy Varalakshmi Conference Hall, wifi Facility with cc cameras, projector, mike system, sound system in the Main Building